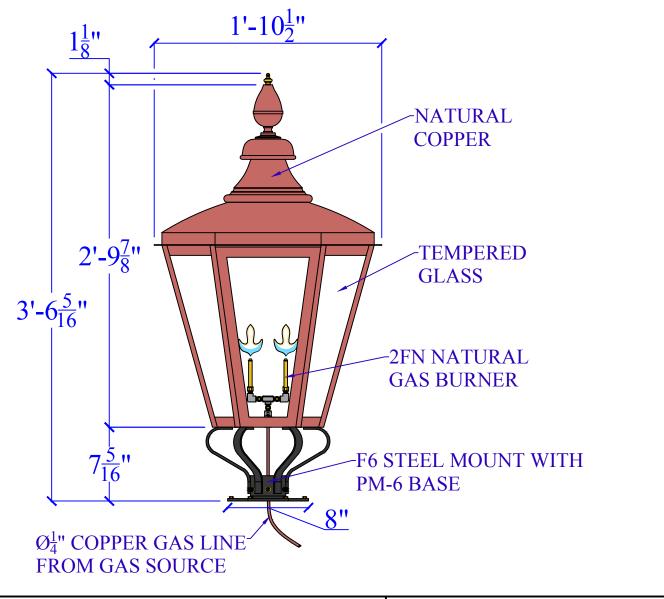

| L | LIGHT:   | CAMBRIDGE 663- 2FN- F6-S         | DATE: | APP.BY: | J.D. |
|---|----------|----------------------------------|-------|---------|------|
|   | BRACKET: | F6-S (COLUMN)- H33-7/8" W22-1/2" |       | REV.    |      |